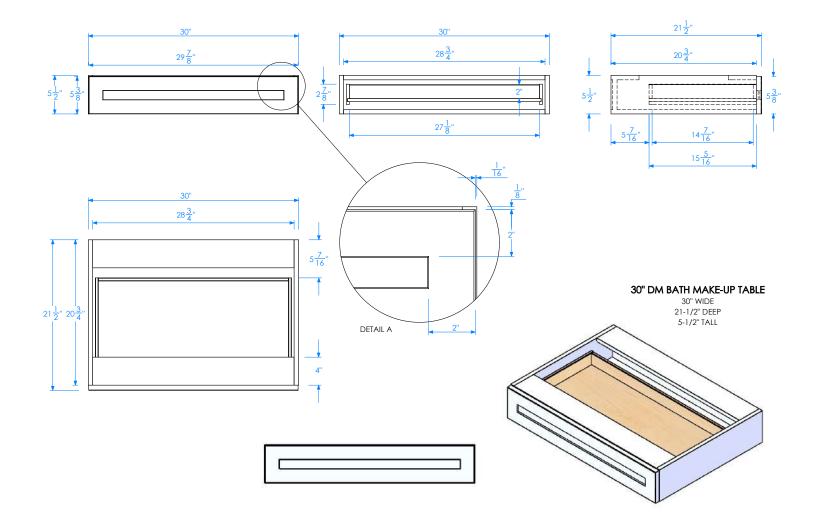

# SPECIFICATION SHEET 30" MAKE-UP MODULAR ATTACHMENT DMMT30

•1 Drawer

## SPECIFICATION VARIANCE

Our products are constructed to maintain close dimensional tolerances that may vary slightly during the manufacturing of materials; normally +/- 1/8", occasionally more. In most cases, this slight variation does not affect installation, appearance or function. We recommend that you measure the actual cabinet before you frame, design or finish the space for your vanity. We can not be held responsible by the end user if this guideline is not followed. We reserve the right to make revisions without prior notice to product specifications.