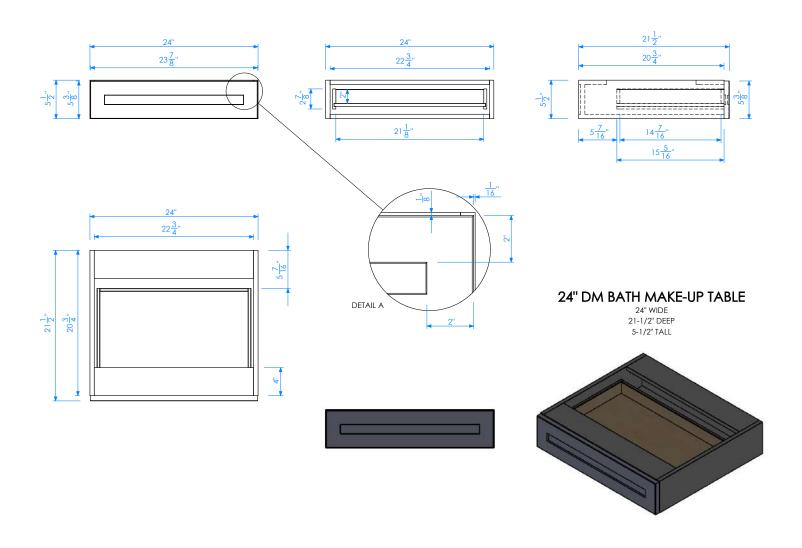

## **SPECIFICATION SHEET** 24" MAKE-UP MODULAR ATTACHMENT DMMT24

### **SPECIFICATION VARIANCE**

Our products are constructed to maintain close dimensional tolerances that may vary slightly during the manufacturing of materials; normally +/- 1/8", occasionally more. In most cases, this slight variation does not affect installation, appearance or function. We recommend that you measure the actual cabinet before you frame, design or finish the space for your vanity. We can not be held responsible by the end user if this guideline is not followed. We reserve the right to make revisions without prior notice to product specifications.

# SPECIFICATION SHEET 24" MAKE-UP MODULAR ATTACHMENT DMMT24

**IMPORTANT NOTE** Please install product according to installation instructions.