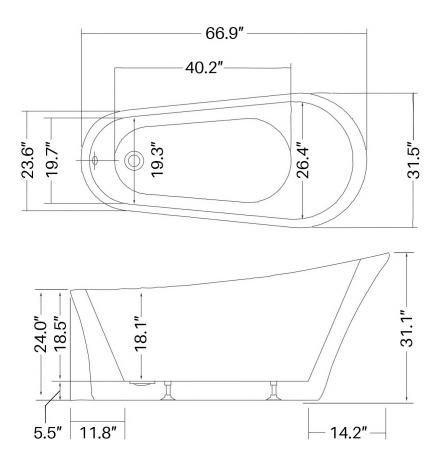

Acrylic offers a strong, non-porous material that is lightweight with a brilliant lasting surface

Non-toxic and hypo-allergenic. Resistant to bacteria,

staining and scratches superior to regular acrylic

Offers thermal properties that retains heat and offers beautiful comfort warm to the touch

• Pre-installed slotted overflow, built in drain and white drain cover to match any faucet colour (*faucet not included*)

- Adjustable stainless steel legs
- Quick and easy transport and installation

### FINISH COLOUR Gloss White

MATERIAL LUCITE® Acrylic, MDF, Fiberglass

### **DM BATH Five-Year Limited Warranty**

Warranty for residential use only. For full details visit www.dmbath.com

### CERTIFICATION

UPC<sup>™</sup> & cUPC<sup>™</sup> Certified for commercial and residential projects





DM Bath reserves the right to make revisions without prior notice to product specifications. All stated sizes are nominal. Last revised Sept 2020. INFO@DMBATH.COM +1 888 398 8380 WWW.DMBATH.COM