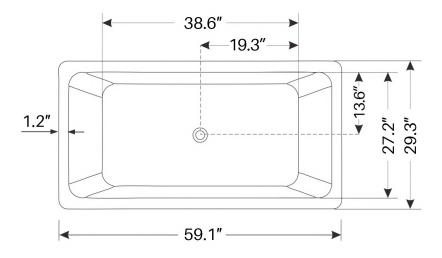

# **SPECIFICATION SHEET**59" STRATFORD LUCITE® ACRYLIC FREESTANDING BATHTUB DMT2-59