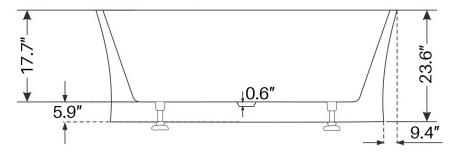

# **SPECIFICATION SHEET**59" STRATFORD LUCITE® ACRYLIC FREESTANDING BATHTUB DMT2-59